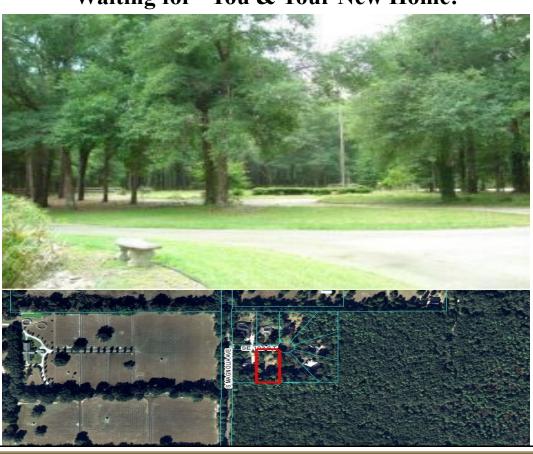

#### Lot Size:

1 Acre 140 feet x 312 feet Parcel # 37331-008-00

#### **Lot Features:**

Beautiful Setting
Mature Trees and Landscape
Existing Drive
Fenced Back Yard
Existing Well and Septic
(offered as is)
Impact Fee Credit Available
Backyard adjacent to Florida
Greenway. Enjoy Nature

### Small Community of Eight Homes...

### Waiting for "You & Your New Home!"